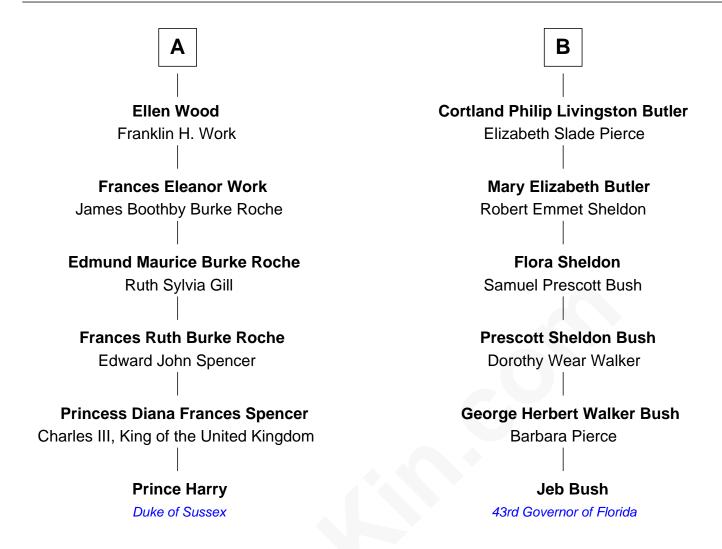

## FamousKin.com Relationship Chart of

Prince Harry
Duke of Sussex

12th cousin of

**Jeb Bush** 

43rd Governor of Florida

| <b>Thomas Mitchell</b> Maria Tromdin |                       |
|--------------------------------------|-----------------------|
|                                      |                       |
|                                      |                       |
| Constant Mitchell                    | Experience Mitchell   |
| John Fobes                           | Jane Cooke            |
| John Pobes                           |                       |
| Caleb Fobes                          | Elizabeth Mitchell    |
| Sarah Gager                          | John Washburn         |
| Sarah Fobes                          | Mary Washburn         |
| Samuel Bishop                        | Samuel Kingsley       |
| Caleb Bishop                         | Samuel Kingsley       |
| Keziah Hibbard                       | Mary  <br>            |
| Lucy Bishop                          | Silence Kingsley      |
| Benajah Strong                       | Samuel Herrick        |
|                                      | Probable              |
| Dr. Joseph Strong                    | Sarah Herrick         |
| Rebecca Young                        | Nathaniel Butler      |
|                                      |                       |
| Eleanor Strong                       | Samuel Herrick Butler |
| John Wood                            | Judith Livingston     |
| Α                                    | В                     |