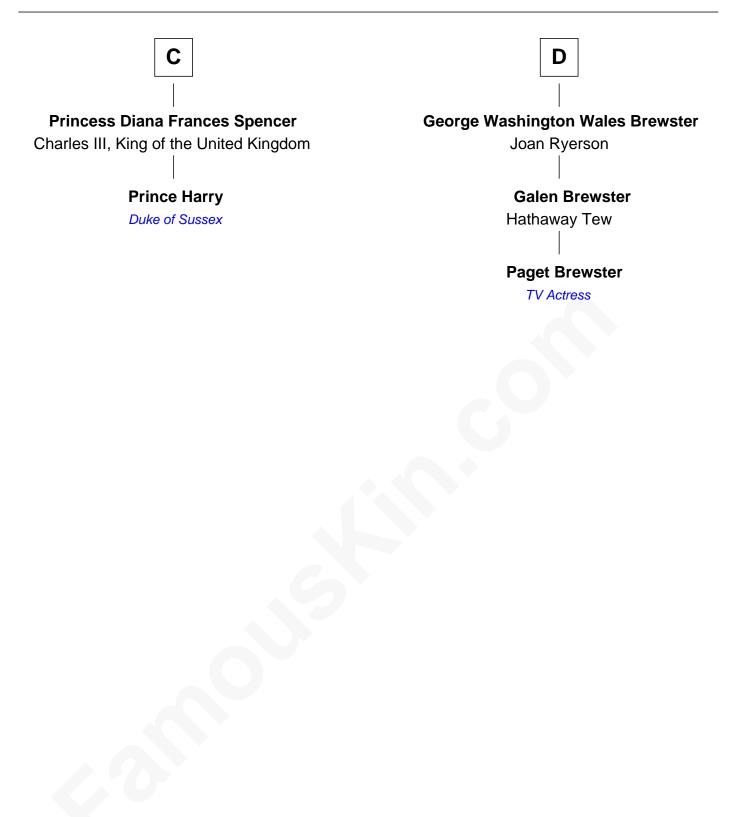

## Paget Brewster TV Actress

| Sir Thoma            | s Camovs           |
|----------------------|--------------------|
| Elizabeth de Louches |                    |
|                      |                    |
|                      |                    |
| Alice Camoys         | Sir Richard Camoys |
| Sir Leonard Hastings | Joan Poynings      |
| Sir William Hastings | Eleanor Camoys     |
| Katherine Neville    | Sir Roger Lewknor  |
| Sir Edward Hastings  | Elizabeth Lewknor  |
| Mary Hungerford      | John Wroth         |
| Sir George Hastings  | John Wroth         |
| Anne Stafford        | Joan               |
| Sir Francis Hastings | Robert Wroth       |
| Katherine Pole       | Jane Hawte         |
| Frances Hastings     | Sir Thomas Wroth   |
| Sir Henry Compton    | Mary Rich          |
| Margaret Compton     | Mary Wroth         |
| Henry Mordaunt       | John Hussey        |
| Α                    | В                  |