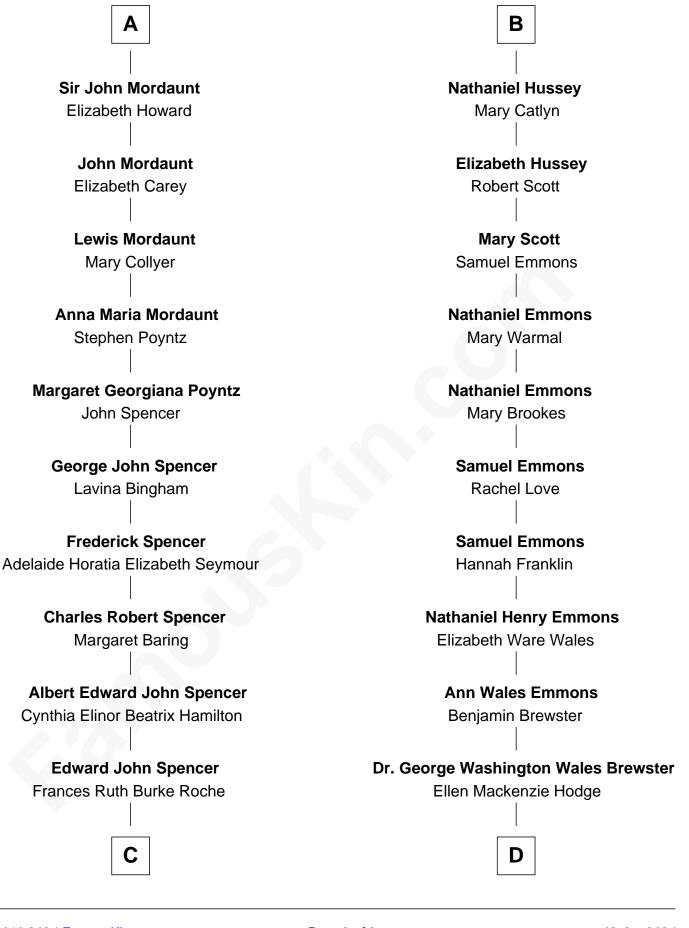

## Paget Brewster TV Actress

| Sir Thoma            | s Camovs           |
|----------------------|--------------------|
| Elizabeth de Louches |                    |
|                      |                    |
|                      |                    |
| Alice Camoys         | Sir Richard Camoys |
| Sir Leonard Hastings | Joan Poynings      |
| Sir William Hastings | Eleanor Camoys     |
| Katherine Neville    | Sir Roger Lewknor  |
| Sir Edward Hastings  | Elizabeth Lewknor  |
| Mary Hungerford      | John Wroth         |
| Sir George Hastings  | John Wroth         |
| Anne Stafford        | Joan               |
| Sir Francis Hastings | Robert Wroth       |
| Katherine Pole       | Jane Hawte         |
| Frances Hastings     | Sir Thomas Wroth   |
| Sir Henry Compton    | Mary Rich          |
| Margaret Compton     | Mary Wroth         |
| Henry Mordaunt       | John Hussey        |
| Α                    | В                  |