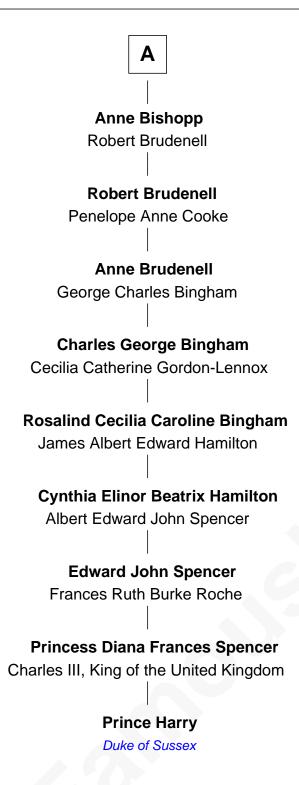

## FamousKin.com Relationship Chart of

**Prince Harry** 

Duke of Sussex

6th cousin 9 times removed of

4th U.S. Vice President

## Sir John Hussey Anne Grey **Anne Hussey Bridget Hussey** Sir Humphrey Browne Sir Richard Morrison **Christian Browne Elizabeth Morrison** Sir John Tufton Sir Henry Clinton Sir Henry Clinton alias Fynes **Sir Nicholas Tufton** Elizabeth Hickman Frances Cecil **Mary Tufton** William Clinton Sir Edward Bishopp Elizabeth Kennedy **James Clinton** Sir Cecil Bishopp Elizabeth Smith Sarah Bury Sir Cecil Bishopp **Charles Clinton** Elizabeth Dunch Elizabeth Denniston Sir Cecil Bishopp **George Clinton** Anne Boscawen 4th U.S. Vice President