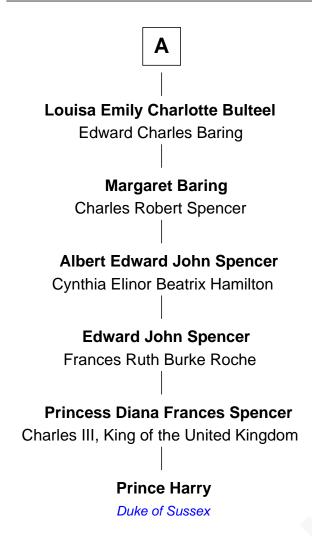

## FamousKin.com Relationship Chart of

**Prince Harry** 

Duke of Sussex

7th cousin 5 times removed of

James Russell Lowell
American "Fireside" Poet

**Sir Francis Palmes** 

## Mary Hadnall **Mary Palmes Andrew Palmes** William Molesworth Elizabeth Harrison **Robert Molesworth Elizabeth Palmes Robert Chambers** Judith Bysse **Charles Chambers Robert Molesworth** Laetitia Coote Rebecca Patefield **Richard Molesworth** Rebecca Chambers **Daniel Russell** Mary Jenney Ussher Louisa Molesworth James Russell William Brabazon Ponsonby Katharine Graves Mary Elizabeth Ponsonby Rebecca Russell **Charles Grey** John Lowell **Elizabeth Grey** Rev. Charles Lowell John Crocker Bulteel Harriet Brackett Spence James Russell Lowell American "Fireside" Poet