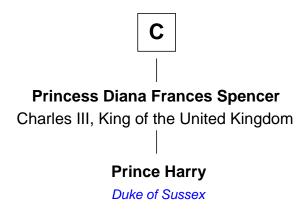

## FamousKin.com Relationship Chart of

**Prince Harry** 

Duke of Sussex

12th cousin 6 times removed of

**James Russell Lowell** 

American "Fireside" Poet

**John Cornish Margaret Cornish John Cornish** Thomas Mildmay Agnes Walden **Mary Cornish Walter Mildmay** Mary Everard Thomas Everard **Thomas Mildmay Henry Everard** Anne Reade Sir Walter Mildmay **Thomas Everard** Mary Walsingham Margaret Wiseman **Mary Mildmay** John Everard Sir William Brouncker Judith Bourne **Anne Brouncker Judith Everard** Sir John Jennings Samuel Appleton Sir John Jennings Col. Samuel Appleton Alice Spencer Mary Oliver В