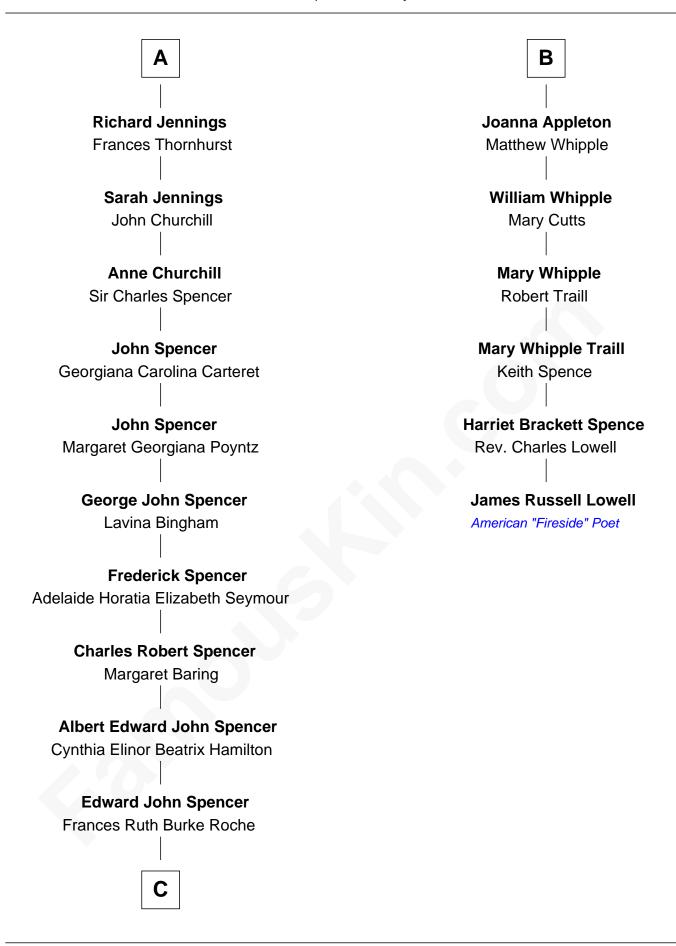

## FamousKin.com Relationship Chart of

**Prince Harry** 

Duke of Sussex

12th cousin 6 times removed of

**James Russell Lowell** 

American "Fireside" Poet

**John Cornish Margaret Cornish John Cornish** Thomas Mildmay Agnes Walden **Mary Cornish Walter Mildmay** Mary Everard Thomas Everard **Thomas Mildmay Henry Everard** Anne Reade Sir Walter Mildmay **Thomas Everard** Mary Walsingham Margaret Wiseman **Mary Mildmay** John Everard Sir William Brouncker Judith Bourne **Anne Brouncker Judith Everard** Sir John Jennings Samuel Appleton Sir John Jennings Col. Samuel Appleton Alice Spencer Mary Oliver В