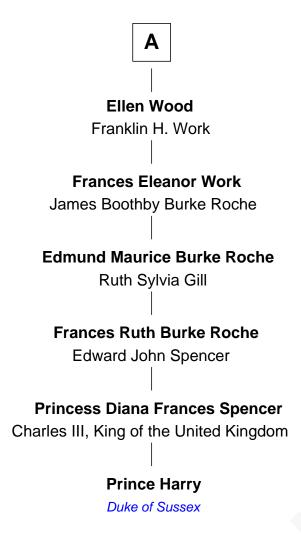

## FamousKin.com Relationship Chart of

**Prince Harry** 

Duke of Sussex

6th cousin 6 times removed of

American "Fireside" Poet

**Robert Blott** Susanna Selbee Lydia Blott **Mary Blott Thomas Woodford Daniel Turell** Joseph Turell Sarah Woodford Nehemiah Allen Sarah Sumner Sarah Allen Sarah Turell Noah Champney Joseph Strong Joseph Strong **Sarah Champney** Elizabeth Strong Rev. John Lowell **Benajah Strong** John Lowell Rebecca Russell Lucy Bishop Dr. Joseph Strong Rev. Charles Lowell Rebecca Young Harriet Brackett Spence **Eleanor Strong** James Russell Lowell John Wood American "Fireside" Poet