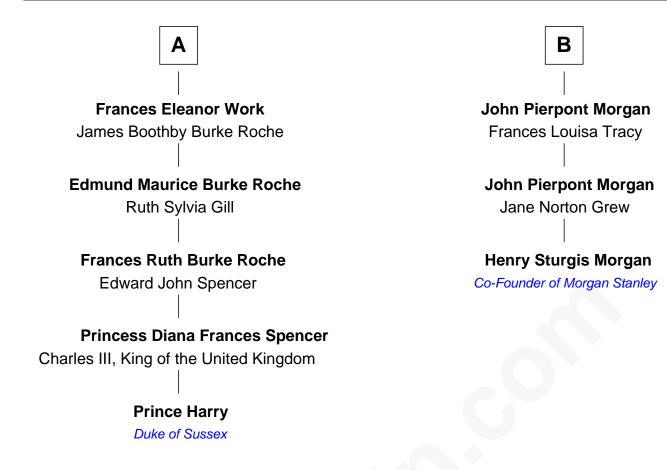

## FamousKin.com Relationship Chart of

Prince Harry
Duke of Sussex

9th cousin 2 times removed of

**Henry Sturgis Morgan**Co-Founder of Morgan Stanley