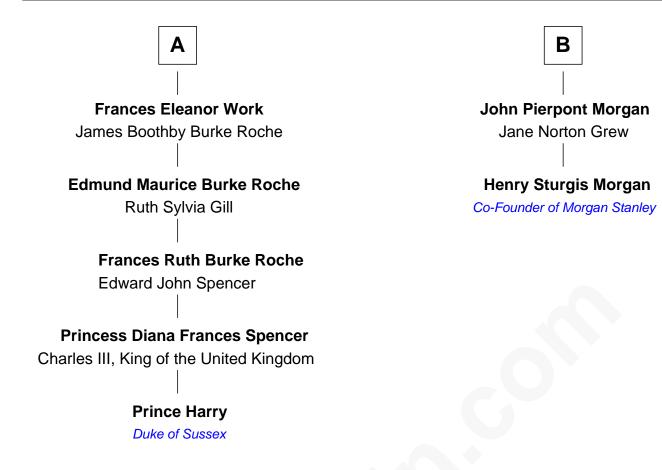

## FamousKin.com Relationship Chart of

Prince Harry
Duke of Sussex

8th cousin 3 times removed of

**Henry Sturgis Morgan**Co-Founder of Morgan Stanley

## **Thomas Woodford** Mary Blott **Mary Woodford Sarah Woodford** Nehemiah Allen Isaac Sheldon Sarah Allen **Hannah Sheldon** Joseph Strong Samuel Chapin **Experience Chapin** Joseph Strong **David Smith** Elizabeth Strong **Benajah Strong Experience Smith** Lucy Bishop Joseph Morgan Dr. Joseph Strong Joseph Morgan Rebecca Young Sally Spencer **Eleanor Strong** Junius Spencer Morgan Juliet Pierpont John Wood **Ellen Wood** John Pierpont Morgan Franklin H. Work Frances Louisa Tracy В