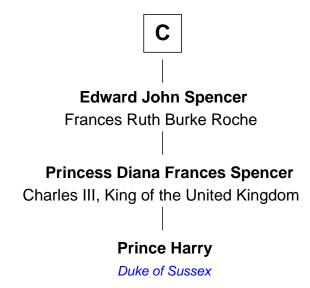

## FamousKin.com Relationship Chart of

**Prince Harry** 

Duke of Sussex

17th cousin 2 times removed of

TV and Movie Actress