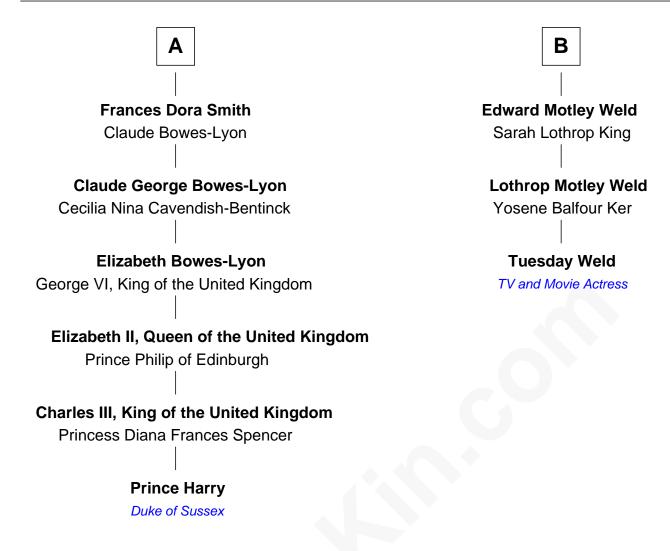

## FamousKin.com Relationship Chart of

**Prince Harry** 

Duke of Sussex

9th cousin 3 times removed of

TV and Movie Actress

## Rev. Benjamin Child Sarah Shenton **Elizabeth Child Benjamin Child** Rev. James Bradshaw Mary Bowen Sarah Bradshaw **Benjamin Child Grace Morris Daniel Bayley James Bayley Martha Child** Sarah Kirk Joseph Weld **James Bayley Eleazer Weld** Anne Peploe Mary Hatch William Gordon Weld **Elizabeth Bayley** Hannah Minot Sir John Parker Mosley **Frances Mary Parker Mosley Stephen Minot Weld** George Smith Sarah Bartlett Balch **Stephen Minot Weld Oswald Smith** Henrietta Mildred Hodgson Eloise Rodman В