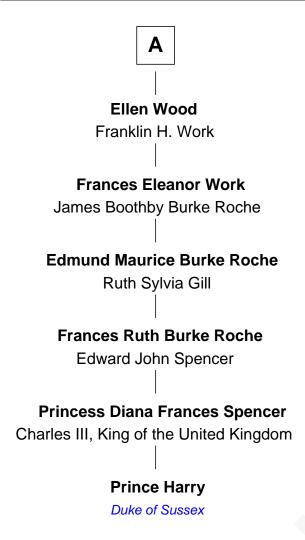

## FamousKin.com Relationship Chart of

**Prince Harry** 

Duke of Sussex

7th cousin 5 times removed of

California Expedition Journalist