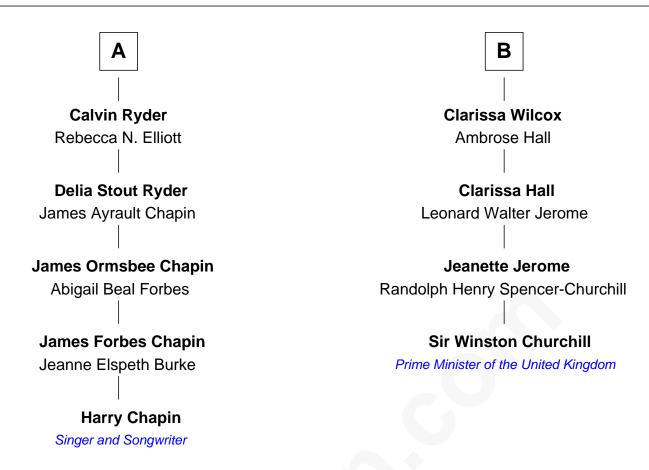

## FamousKin.com Relationship Chart of

**Harry Chapin** 

Singer and Songwriter

10th cousin 1 time removed of

Prime Minister of the United Kingdom

| <b>Henry Howland</b> Margaret |                  |
|-------------------------------|------------------|
|                               |                  |
|                               |                  |
| John Howland                  | Arthur Howland   |
| Elizabeth Tilley              | Grace            |
| Desire Howland                | Deborah Howland  |
| John Gorham                   | John Smith       |
| Lydia Gorham                  | Hasadiah Smith   |
| John Thacher                  | Jonathan Russell |
| Judah Thacher                 | Deborah Russell  |
| Sarah Crosby                  | Benjamin Allen   |
| Josiah Thacher                | Dorothy Allen    |
| Desire Crowell                | William Wilcox   |
| Josiah Thacher                | William Wilcox   |
| Lydia Mathews                 | Sarah Smith      |
| Harriet Thacher               | David Wilcox     |
| David Rider                   | Anna Baker       |
| Α                             | В                |