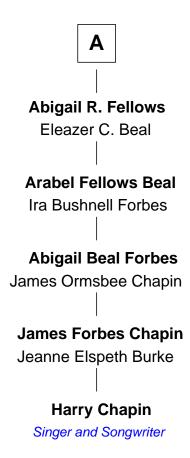

## FamousKin.com Relationship Chart of

**Harry Chapin** 

Singer and Songwriter

7th cousin 4 times removed of

T. S. Eliot
Poet and Playwright