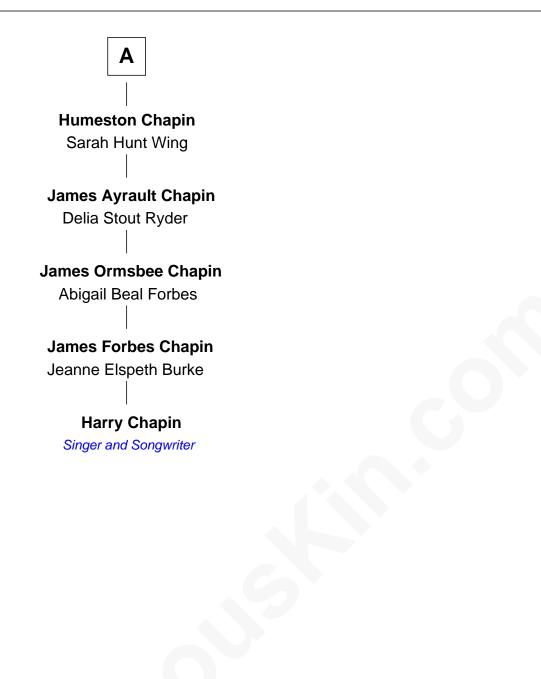

## **Peter Bulkeley** Jane Allen **Thomas Bulkeley Rev. Edward Bulkeley** Sarah Jones Lucian - - - - -Sarah Bulkeley **Peter Bulkeley** Eleazer Brown Rebecca Wheeler **Rebecca Bulkeley Elizabeth Brown** Michael Todd Dr. Jonathan Prescott **Benjamin Todd Dr. Abel Prescott** Lydia Alling Abigail Brigham **Patience Todd** Samuel Prescott James Bishop Completed Paul Revere's Ride Sarah Bishop **Caleb Humeston** Lovina Humeston Stephen Chapin