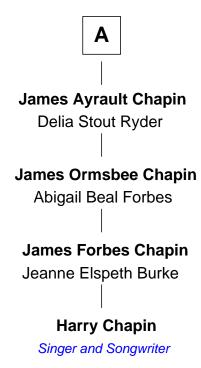

## FamousKin.com Relationship Chart of

**Harry Chapin** 

Singer and Songwriter

7th cousin 3 times removed of

American Poet

| Richard Upham     |                      |
|-------------------|----------------------|
| Maria             |                      |
|                   |                      |
|                   |                      |
|                   |                      |
| Sarah Upham       | John Upham           |
| Richard Ormsby    | Elizabeth Slade      |
|                   |                      |
| Thomas Ormsby     | Phineas Upham        |
| Mary Fitch        | Ruth Wood            |
|                   |                      |
| Daniel Ormsbee    | Phineas Upham        |
| Ruth              | Mary Mellins         |
| Kuiii             | iviary ivienins      |
|                   |                      |
| Daniel Ormsbee    | Phineas Upham        |
| Keziah Cummings   | Tamzen Hill          |
|                   |                      |
| Caleb Ormsbee     | Phineas Upham        |
| Molly Walker      | Hannah Waite         |
|                   |                      |
| Elizabeth Ormsbee | Hannah Upham         |
| John Wing         | John Haskins         |
| John Wing         | John Haskins         |
|                   |                      |
| Sarah Hunt Wing   | Ruth Haskins         |
| Humeston Chapin   | Rev. William Emerson |
|                   |                      |
| A                 | Ralph Waldo Emerso   |
| <b>A</b>          | American Poet        |