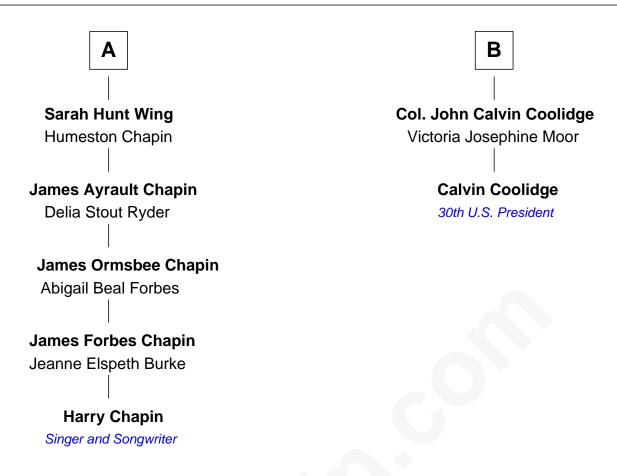

## FamousKin.com Relationship Chart of

**Harry Chapin**Singer and Songwriter

8th cousin 3 times removed of

Calvin Coolidge 30th U.S. President

## **Wolston Child** Ellen Empson Rev. Benjamin Child Joshua Child Sarah Shenton Mary Sadler **Benjamin Child Richard Child** Mary Bowen Hannah Train **Margaret Child Benjamin Child Grace Morris** Joseph Priest **Mary Child James Priest** Peter Walker Hannah Lawrence John Walker **Hannah Priest** Molly - - - - -John Coolidge **Molly Walker Calvin Coolidge** Caleb Ormsbee Sarah Thompson **Elizabeth Ormsbee Calvin Galusha Coolidge** Sarah Almeda Brewer John Wing В