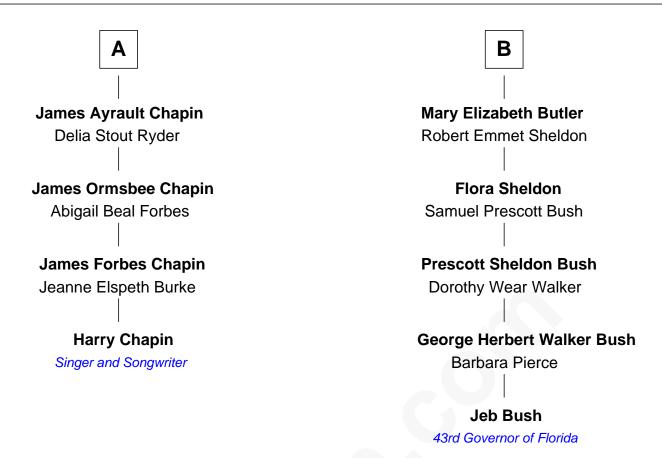

## FamousKin.com Relationship Chart of

**Harry Chapin** 

Singer and Songwriter

10th cousin 1 time removed of

43rd Governor of Florida

| Richard Upham  Maria |                                   |             |              |
|----------------------|-----------------------------------|-------------|--------------|
|                      |                                   |             |              |
|                      |                                   | Sarah Upham | Judith Upham |
| Richard Ormsby       | Edward Martin                     |             |              |
|                      |                                   |             |              |
| Thomas Ormsby        | John Martin                       |             |              |
| Mary Fitch           | Joanna Esten                      |             |              |
|                      |                                   |             |              |
| Daniel Ormsbee       | Ephraim Martin                    |             |              |
| Ruth                 | Thankful Bullock                  |             |              |
|                      |                                   |             |              |
| Daniel Ormsbee       | Lydia Martin                      |             |              |
| Keziah Cummings      | Rev. Nathan Pierce                |             |              |
|                      |                                   |             |              |
| Caleb Ormsbee        | Isaac Pierce                      |             |              |
| Molly Walker         | Anna <sub>,</sub> Fitch           |             |              |
|                      |                                   |             |              |
| Elizabeth Ormsbee    | Levi Pierce                       |             |              |
| John Wing            | Betsey S. Wheeler                 |             |              |
|                      |                                   |             |              |
| Sarah Hunt Wing      | Elizabeth Slade Pierce            |             |              |
| Humeston Chapin      | Cortland Philip Livingston Butler |             |              |
|                      |                                   |             |              |
| A                    | В                                 |             |              |
|                      | 💆                                 |             |              |