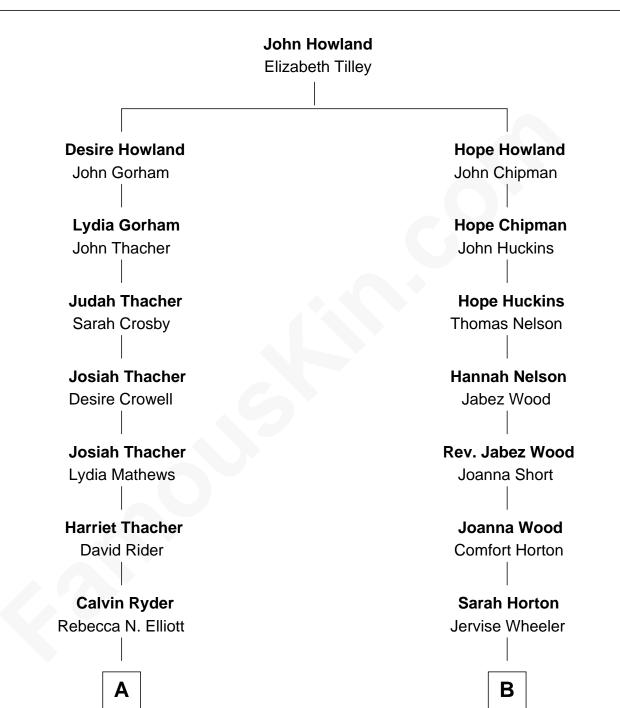

## FamousKin.com Relationship Chart of

Harry Chapin Singer and Songwriter

## 10th cousin 3 times removed of

Jeb Bush 43rd Governor of Florida

Α

**Delia Stout Ryder** James Ayrault Chapin

James Ormsbee Chapin Abigail Beal Forbes

James Forbes Chapin Jeanne Elspeth Burke

Harry Chapin Singer and Songwriter В

Betsey S. Wheeler Levi Pierce

Elizabeth Slade Pierce Cortland Philip Livingston Butler

> Mary Elizabeth Butler Robert Emmet Sheldon

> > Flora Sheldon

Samuel Prescott Bush

Prescott Sheldon Bush Dorothy Wear Walker

George Herbert Walker Bush Barbara Pierce

Jeb Bush

43rd Governor of Florida

Harry Chapin photo by Larry D. Moore (CC BY-SA 3.0)