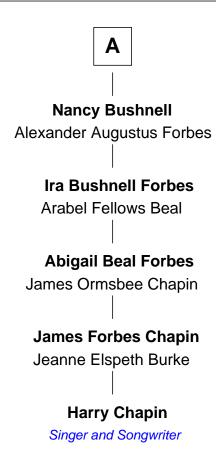

## FamousKin.com Relationship Chart of

**Harry Chapin** 

Singer and Songwriter

7th cousin 4 times removed of

Founder of F.W. Woolworth Company