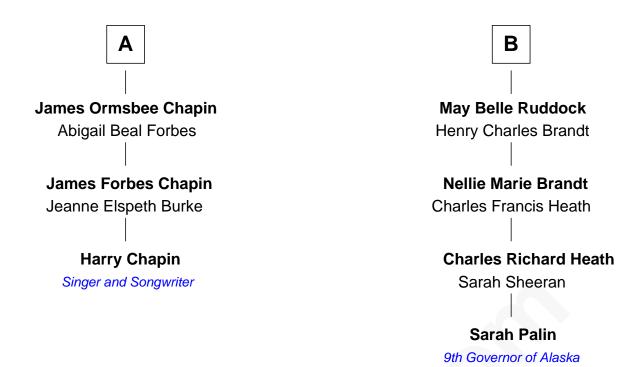

## FamousKin.com Relationship Chart of

**Harry Chapin** 

Singer and Songwriter

9th cousin 1 time removed of

9th Governor of Alaska