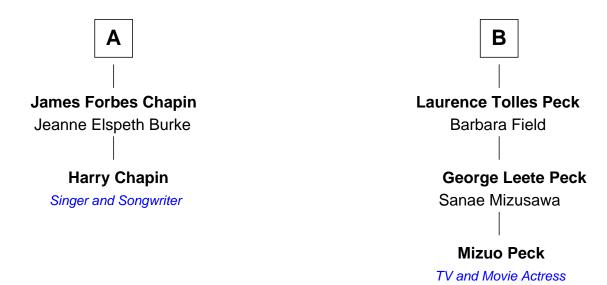

## FamousKin.com Relationship Chart of

**Harry Chapin** 

Singer and Songwriter

8th cousin 1 time removed of

TV and Movie Actress

## **Michael Todd** Elizabeth Brown **Benjamin Todd Gershom Todd** Lydia Alling Elizabeth Merriman **Enos Todd Patience Todd** Sarah Blakeslee James Bishop Sarah Bishop **Nancy Todd** Caleb Humeston Eliada Sanford **Lovina Humeston Lucretia Sanford** Stephen Chapin George Leete **Humeston Chapin** Lucretia Leete Sarah Hunt Wing William Augustus Peck **James Ayrault Chapin George Lyman Peck** Delia Stout Ryder Fanny Craft Fosdick James Ormsbee Chapin **George Leete Peck** Abigail Beal Forbes Katharine May Tolles В