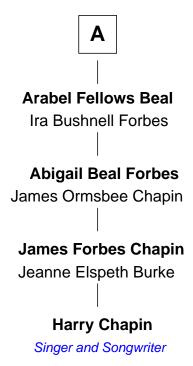

## FamousKin.com Relationship Chart of

## **Harry Chapin**

Singer and Songwriter

6th cousin 4 times removed of

**Dwarf Circus Performer** 

## **Anthony Morse** Ann Cox **Benjamin Morse Joseph Morse** Ruth Sawyer Mary Woodhouse **Mary Morse** Joshua Morse **David Merrill** Elizabeth Doty **Eliphalet Merrill Newbury Morse** Lydia Clough Lydia Briggs **Mary Merrill** Simeon Morse Isaac Fellows **Bethia Norris** Jonathan Fellows **Patience Morse** Rebecca Brown James Bump **James Sullivan Bump** Jonathan Fellows Huldah Pierce Warren **Betsy Whitney** Abigail R. Fellows **Lavinia Warren** Eleazer C. Beal **Dwarf Circus Performer**