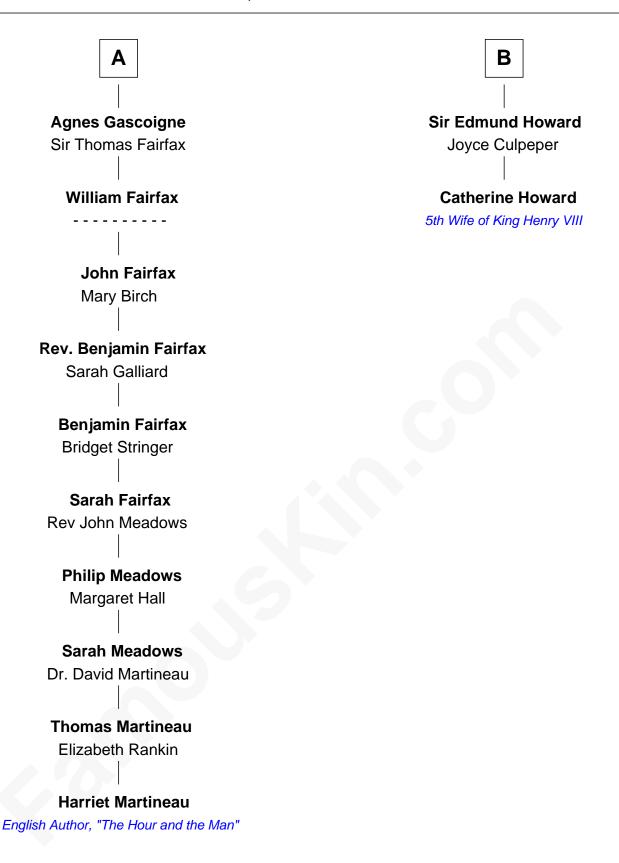

## **Harriet Martineau**

Author of The Hour and the Man

8th cousin 8 times removed of

5th Wife of King Henry VIII

| King Edward I               |                      |
|-----------------------------|----------------------|
| with wife                   | with wife            |
| Eleanor of Castile          | Margaret of France   |
|                             |                      |
| Edward II, King of England  | Thomas of Brotherton |
| Isabella of France          | Alice de Hales       |
|                             |                      |
| Edward III, King of England | Margaret Plantagenet |
| Philippa of Hainault        | John de Segrave      |
|                             |                      |
| John of Gaunt               | Elizabeth de Segrave |
| Katherine Roet              | John de Mowbray      |
|                             |                      |
| Joan Beaufort               | Sir Thomas Mowbray   |
| Sir Ralph Neville           | Elizabeth Fitzalan   |
|                             |                      |
| Eleanor Neville             | Margaret Mowbray     |
| Sir Henry Percy             | Sir Robert Howard    |
|                             |                      |
| Sir Henry Percy             | Sir John Howard      |
| Eleanor Poynings            | Katherine Moleyns    |
|                             |                      |
| Margaret Percy              | Sir Thomas Howard    |
| Sir William Gascoigne       | Elizabeth Tilney     |
|                             |                      |
|                             |                      |
| <b>A</b>                    | B                    |