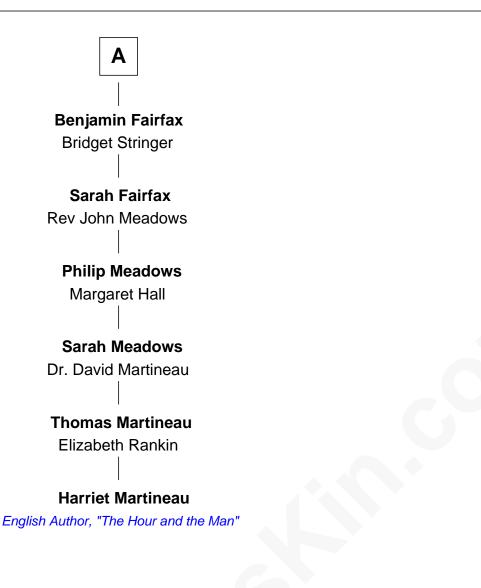

## FamousKin.com Relationship Chart of

Harriet Martineau Author of The Hour and the Man

4th cousin 8 times removed of

## Catherine Parr 6th Wife of King Henry VIII



Sir Ralph Neville Joan Beaufort **Eleanor Neville Sir Richard Neville** Sir Henry Percy Alice Montagu **Sir Henry Percy** Alice de Neville Sir Henry FitzHugh **Eleanor Poynings Margaret Percy** Elizabeth FitzHugh Sir William Gascoigne Sir William Parr **Agnes Gascoigne** Sir Thomas Parr Sir Thomas Fairfax Maud Green William Fairfax **Catherine Parr** 6th Wife of King Henry VIII John Fairfax Mary Birch

Rev. Benjamin Fairfax Sarah Galliard

Α