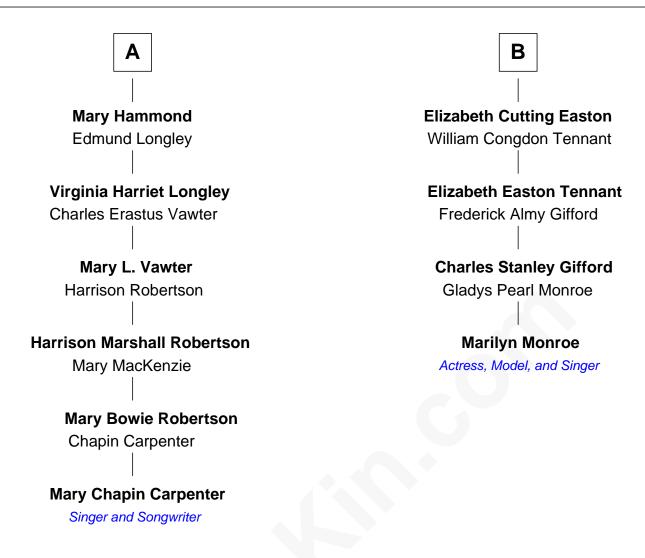

## FamousKin.com Relationship Chart of

Mary Chapin Carpenter

Singer and Songwriter

10th cousin 2 times removed of

Actress, Model, and Singer

| Franci               | is Cooke                |
|----------------------|-------------------------|
| Hester               | le Mahieu               |
|                      | 1                       |
|                      |                         |
|                      |                         |
| John Cooke           | Jane Cooke              |
| Sarah Warren         | Experience Mitchell     |
|                      |                         |
|                      |                         |
| Sarah Cooke          | Thomas Mitchell         |
| Arthur Hathaway      |                         |
|                      |                         |
| Money Hothoway       | Thomas Mitchell         |
| Mary Hathaway        | Thomas Mitchell         |
| Samuel Hammond       | Margaret Rathbone       |
|                      |                         |
| Seth Hammond         | Thomas Mitchell         |
| Mercy Randall        | Margaret                |
|                      |                         |
| In de diele Hammen I | Filmalanta Mitaball     |
| Jedediah Hammond     | Elizabeth Mitchell      |
| Elizabeth Jenney     | John Franklin           |
|                      |                         |
| Jeduthan Hammond     | Robert Maynard Franklin |
| Mary Jenney          | Olivia Tillinghast      |
|                      |                         |
|                      | _ '                     |
| Jedediah Hammond     | Frances Ann Franklin    |
| Nancy Brooks         | John William Easton     |
|                      |                         |
|                      |                         |
| <b>A</b>             | <b>B</b>                |