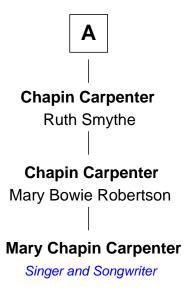

## FamousKin.com Relationship Chart of

**Mary Chapin Carpenter** 

Singer and Songwriter

6th cousin 3 times removed of

John Batterson Stetson
Inventor of the Cowboy Hat