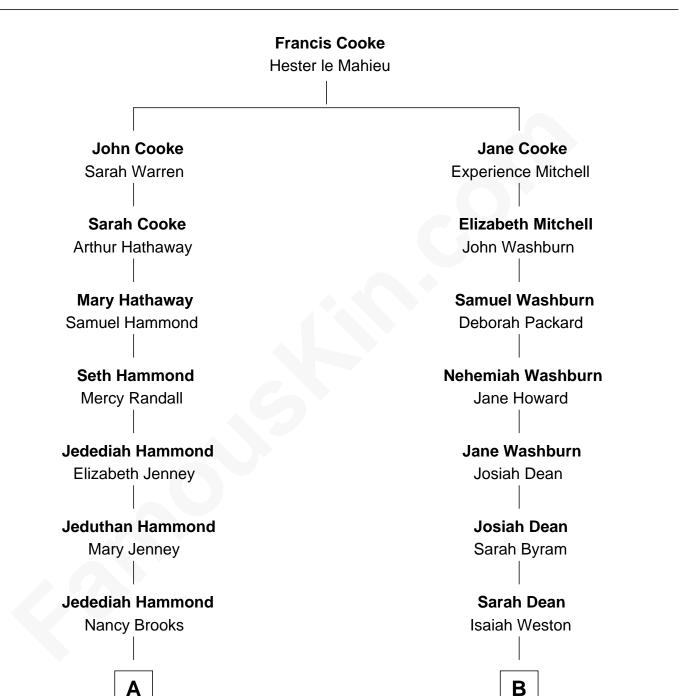

## FamousKin.com Relationship Chart of

Mary Chapin Carpenter Singer and Songwriter

## 10th cousin 2 times removed of

## Julia Child American Chef, Author and TV Personality

Mary Hammond Edmund Longley

Α

Virginia Harriet Longley Charles Erastus Vawter

Mary L. Vawter Harrison Robertson

Harrison Marshall Robertson

Mary MacKenzie

Mary Bowie Robertson Chapin Carpenter

Mary Chapin Carpenter

Singer and Songwriter

В

Isaiah Weston Caroline W. Curtis

Byron Weston Julia Clark Mitchell

Julia Carolyn Weston John McWilliams