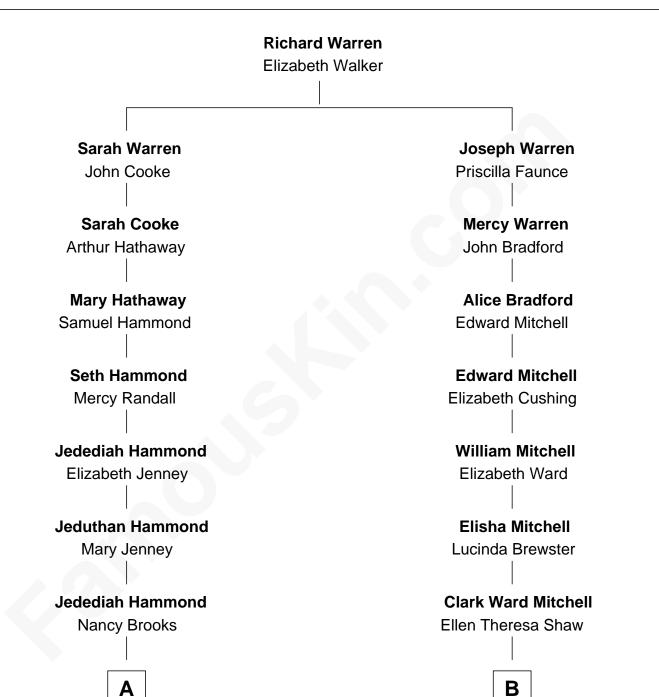

## FamousKin.com Relationship Chart of

Mary Chapin Carpenter Singer and Songwriter

## 9th cousin 3 times removed of

## Julia Child American Chef, Author and TV Personality

© 2010-2024 FamousKin.com

Β Α **Mary Hammond Julia Clark Mitchell** Edmund Longley **Byron Weston Virginia Harriet Longley Julia Carolyn Weston Charles Erastus Vawter** John McWilliams Mary L. Vawter Julia Child Harrison Robertson Chef, Author and TV Personality Harrison Marshall Robertson Mary MacKenzie **Mary Bowie Robertson Chapin Carpenter** Mary Chapin Carpenter

Singer and Songwriter

Julia Child photo by Elsa Dorfman (CC BY-SA 3.0)