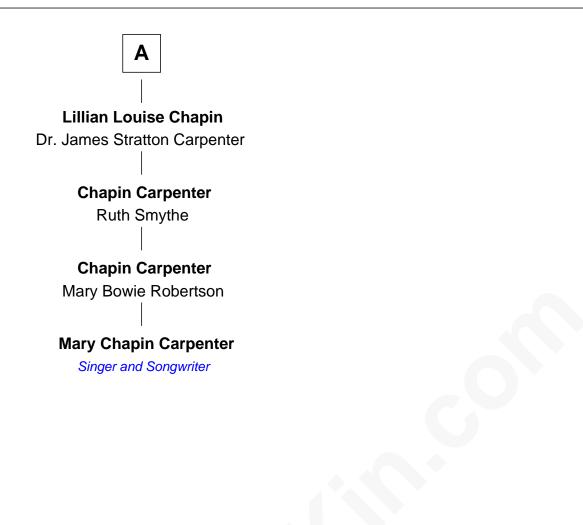

## FamousKin.com Relationship Chart of

Mary Chapin Carpenter Singer and Songwriter

7th cousin 3 times removed of