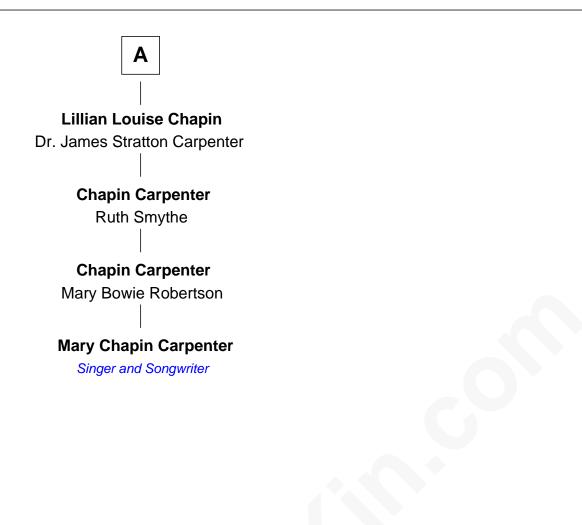

## FamousKin.com Relationship Chart of

Mary Chapin Carpenter Singer and Songwriter

## 6th cousin 4 times removed of

## **C. W. Post** Founder of Post Cereals

\_ ...

| Thor             | nas Bliss                |
|------------------|--------------------------|
| with wife        | with wife                |
| Margaret Hulins  | Margaret Snowe           |
|                  |                          |
| Sarah Bliss      | Thomas Bliss             |
| John Scott       | Elizabeth                |
|                  |                          |
| Sarah Scott      | Rebecca Bliss            |
| Benjamin Leonard | Israel Lothrup           |
|                  |                          |
| Margaret Leonard | John Lathrop             |
| Joseph Ely       | Elizabeth Abell          |
|                  |                          |
| Zeruah Ely       | Azel Lathrop             |
| Stephen Chapin   | Elizabeth Hyde           |
|                  |                          |
| Asahel Chapin    | Erastus Lathrop          |
| Sarah Frink      | Sarah Bailey             |
|                  |                          |
| Warren Chapin    | Caroline Cushman Lathrop |
| Mareb Ball       | Charles Rollin Post      |
|                  |                          |
| Asahel Chapin    | C. W. Post               |
| Louise J. Horton | Founder of Post Cereals  |
|                  |                          |
|                  |                          |
|                  |                          |