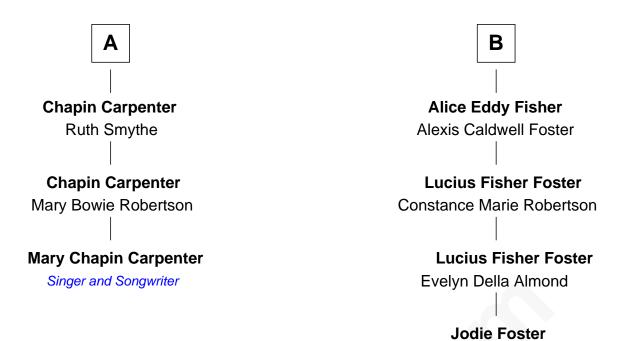

## Mary Chapin Carpenter Singer and Songwriter

## 9th cousin 1 time removed of

Jodie Foster Movie Actress

| Samuel Chapin<br>Cicely Penney |                           |
|--------------------------------|---------------------------|
|                                |                           |
|                                |                           |
| Japhet Chapin                  | Catherine Chapin          |
| Abilenah Cooley                | Thomas Gilbert            |
| John Chapin                    | Sarah Gilbert             |
| Sarah Bridgman                 | Samuel Field              |
| Stephen Chapin                 | Thomas Field              |
| Zeruah Ely                     | Abigail Dickinson         |
| Asahel Chapin                  | Dr. Simeon Field          |
| Sarah Frink                    | Margaret Reynolds         |
| Warren Chapin                  | Rev. Peter Reynolds Field |
| Mareb Ball                     | Hannah N. Prudden         |
| Asahel Chapin                  | Caroline Amelia Field     |
| Louise J. Horton               | Lucius George Fisher      |
| Lillian Louise Chapin          | Lucius George Fisher      |
| Dr. James Stratton Carpenter   | Katherine Louise Eddy     |