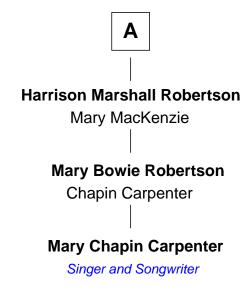

## FamousKin.com Relationship Chart of

Mary Chapin Carpenter Singer and Songwriter

4th cousin 5 times removed of

Benjamin Harrison 23rd U.S. President