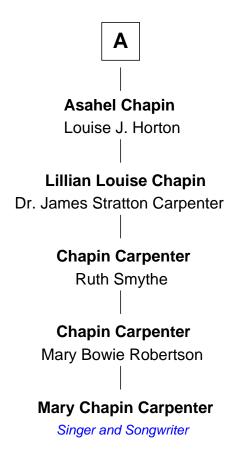

## FamousKin.com Relationship Chart of

**Mary Chapin Carpenter** 

Singer and Songwriter

6th cousin 5 times removed of

James Russell Lowell
American "Fireside" Poet

## **Robert Blott** Susanna Selbee Lydia Blott **Mary Blott Thomas Woodford Daniel Turell Mary Woodford** Joseph Turell Isaac Sheldon Sarah Sumner **Mary Sheldon** Sarah Turell Noah Champney John Bridgman Sarah Bridgman **Sarah Champney** John Chapin Rev. John Lowell Stephen Chapin John Lowell Rebecca Russell Zeruah Ely **Asahel Chapin** Rev. Charles Lowell Sarah Frink Harriet Brackett Spence Warren Chapin James Russell Lowell Mareb Ball American "Fireside" Poet