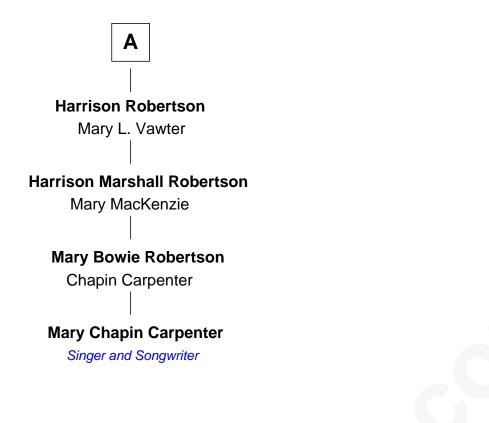

## FamousKin.com Relationship Chart of

Mary Chapin Carpenter Singer and Songwriter

40th Governor of Virginia

Harrison Robertson

Α