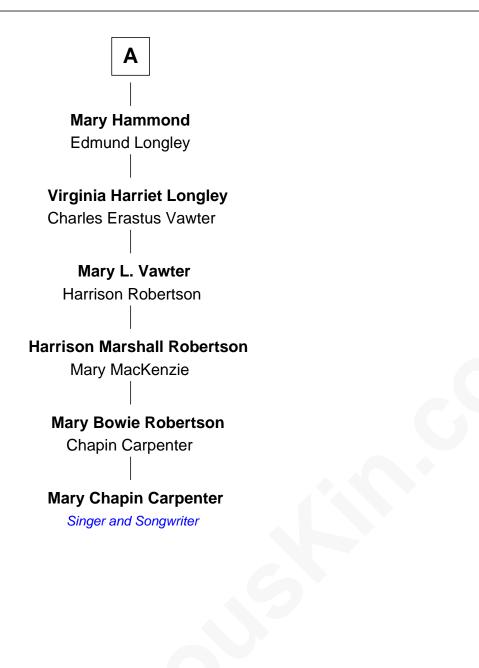

## FamousKin.com Relationship Chart of

Mary Chapin Carpenter Singer and Songwriter

6th cousin 6 times removed of

Ulysses S. Grant 18th U.S. President

**Richard Warren** Elizabeth Walker

Sarah Warren John Cooke

Sarah Cooke Arthur Hathaway

Mary Hathaway Samuel Hammond

Seth Hammond Mercy Randall

Jedediah Hammond Elizabeth Jenney

Jeduthan Hammond Mary Jenney

Jedediah Hammond Nancy Brooks

Nathaniel Warren Sarah Walker

Mercy Warren Jonathan Delano

Jonathan Delano Amy Hatch

Susanna Delano Noah Grant

Noah Grant Rachel Kelley

Jesse Root Grant Hannah Simpson

Ulysses S. Grant 18th U.S. President