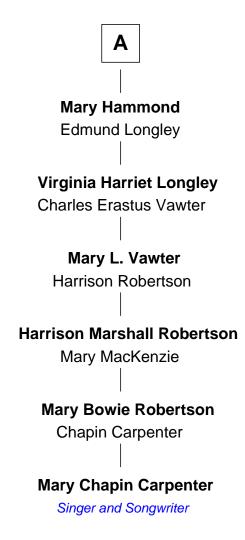

## FamousKin.com Relationship Chart of

**Mary Chapin Carpenter** 

Singer and Songwriter

7th cousin 5 times removed of

**Dwarf Circus Performer** 

## **Francis Cooke** Hester le Mahieu **John Cooke Jacob Cooke** Sarah Warren **Damaris Hopkins** Sarah Cooke **Elizabeth Cooke Arthur Hathaway** John Doty **Mary Hathaway Elizabeth Doty** Samuel Hammond Joshua Morse **Seth Hammond Newbury Morse** Mercy Randall Lydia Briggs **Simeon Morse Jedediah Hammond Bethia Norris** Elizabeth Jenney **Jeduthan Hammond Patience Morse** Mary Jenney James Bump Jedediah Hammond **James Sullivan Bump** Huldah Pierce Warren Nancy Brooks **Lavinia Warren Dwarf Circus Performer**