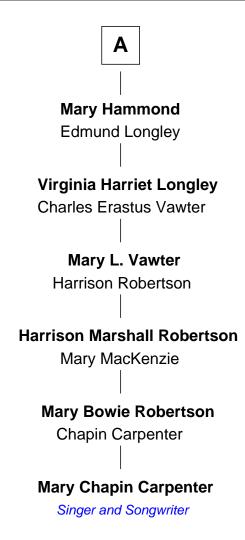

## FamousKin.com Relationship Chart of

**Mary Chapin Carpenter** 

Singer and Songwriter

7th cousin 5 times removed of

**Dwarf Circus Performer** 