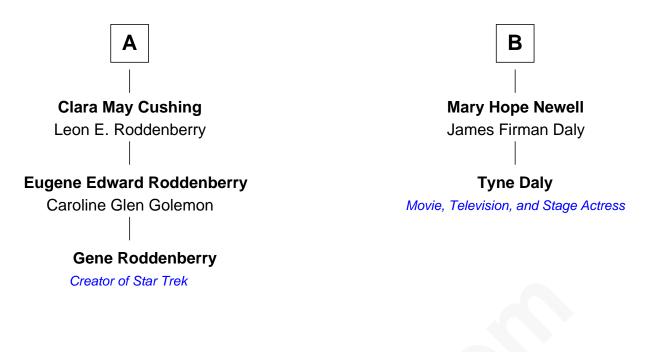

## FamousKin.com Relationship Chart of

Gene Roddenberry Creator of Star Trek

## 8th cousin 1 time removed of

**Tyne Daly** Movie, Television, and Stage Actress

## William Manning Dorothy - - - - -**Hannah Manning** Samuel Manning Samuel Stearns Abial Wight Nathaniel Stearns **Timothy Manning** Elizabeth Dix Susanna Boutwell **Isaac Stearns Joseph Manning** Mehitable - - - - -**Ruth Child** Probable **Elizabeth Stearns** Susannah Manning Francis Bourn John Vinton **Mary Susan Vinton Deborah Bourn** Stephen Bourn **Stephen Newell Charles Henry Newell** John Bourn Clarissa H. Morrison Ida Mae Pierce Malina E. Bourn **Rev. John Pierce Newell** William Wallace Cushing Maria Hope St. Clair В