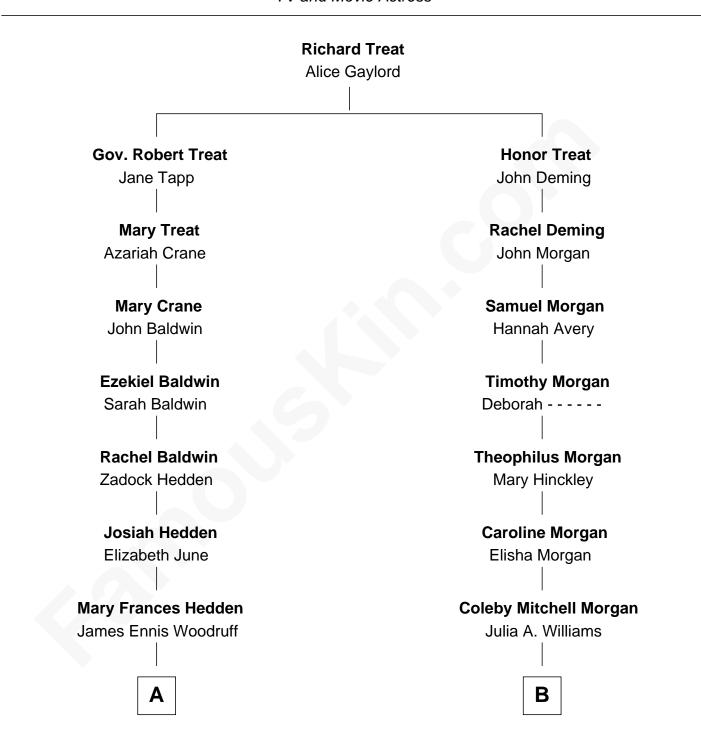

## Gretchen Mol TV and Movie Actress

© 2010-2024 <u>FamousKin.com</u>

Α

Sophia Earle Woodruff Charles Hadden Sharpe

William Wickham Sharpe Carrie Ida Gamble

Sophie Earle Sharpe Col. Leland Davis Breckenridge

Leland Davis Breckenridge

Patricia Ruth Hetherington

Nan Hetherington Breckenridge

-----

Alexandra Breckenridge

TV and Movie Actress

В

Henry Williams Morgan Lydia Clift Williams

> Harry Clift Morgan Virgia Viola Hull

Henry Williams Morgan Beatrix Chappuis

> Janet Morgan James Curtis Mol

Gretchen Mol TV and Movie Actress

Alexandra Breckenridge photo by <u>Casey Florig</u> (CC BY 2.0)