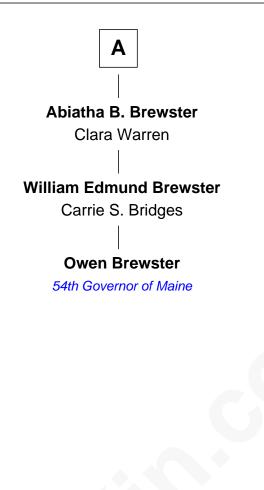

## FamousKin.com Relationship Chart of

William Brewster (c1566 - 1644) Mayflower passenger 1620

8th Great-grandfather of

## **Owen Brewster**

54th Governor of Maine

| William Brewster    |  |
|---------------------|--|
| Mary                |  |
|                     |  |
|                     |  |
| Love Brewster       |  |
| Sarah Collier       |  |
|                     |  |
| William Brewster    |  |
| Lydia Partridge     |  |
| Lydia Farthoge      |  |
|                     |  |
| William Brewster    |  |
| Hopestill Wadsworth |  |
| ·                   |  |
|                     |  |
| Ichabod Brewster    |  |
| Lydia Barstow       |  |
|                     |  |
|                     |  |
| William Brewster    |  |
| Olive Morgan        |  |
|                     |  |
|                     |  |
| Morgan Brewster     |  |
| Martha Stetson      |  |
|                     |  |
| William Browstor    |  |
| William Brewster    |  |
| Christina Briggs    |  |
|                     |  |
|                     |  |
| A                   |  |
|                     |  |