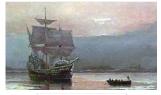

MAYFLOWER

## **William Brewster**

(c1566 - 1644) Mayflower passenger 1620

7th Great-grandfather of