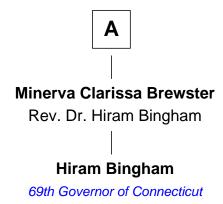

## **William Brewster**

(c1566 - 1644) Mayflower passenger 1620

7th Great-grandfather of

## **Hiram Bingham**

69th Governor of Connecticut

| William Brewster  |
|-------------------|
| Mary              |
| 1                 |
|                   |
| Jonathan Brewster |
| Lucretia Oldham   |
|                   |
| Deniemin Dreweter |
| Benjamin Brewster |
| Anna Addis        |
|                   |
| Daniel Brewster   |
|                   |
| Hannah Gager      |
|                   |
| Jonathan Brewster |
| Mary Parish       |
| Iviary Fariori    |
|                   |
| Jonathan Brewster |
| Zipporah Smith    |
|                   |
|                   |
| Jonathan Brewster |
| Lois Marsh        |
|                   |
| Ionathan Brawatar |
| Jonathan Brewster |
| Clarissa Allen    |
|                   |
|                   |
| <b>A</b>          |