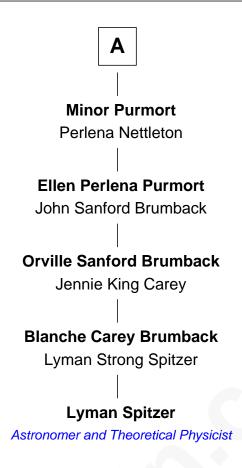

## **Lyman Spitzer**

Astronomer and Theoretical Physicist

| William Brewster       |
|------------------------|
| Mary                   |
|                        |
| Jonathan Brewste       |
| Lucretia Oldham        |
|                        |
|                        |
| <b>Grace Brewster</b>  |
| Daniel Wetherell       |
|                        |
| Mary Wetherell         |
| •                      |
| George Denison         |
|                        |
| <b>Phebe Denison</b>   |
| Gibson Harris          |
|                        |
| Or constitution        |
| George Harris          |
| Sarah Hubbard          |
|                        |
| Lucy Harris            |
| Charles Walworth       |
| Chanes warworth        |
|                        |
| <b>Eunice Walworth</b> |
| Joshua Purmort         |
|                        |
|                        |
| <b>A</b>               |
|                        |