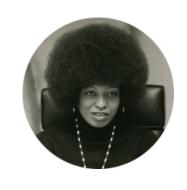

## **William Brewster**

(c1566 - 1644) Mayflower passenger 1620

10th Great-grandfather of

Angela Y. Davis

Civil Rights Activist and former Black Panther

| William Brewster      |
|-----------------------|
| Mary                  |
|                       |
|                       |
| Jonathan Brewster     |
| Lucretia Oldham       |
|                       |
|                       |
| Elizabeth Brewster    |
| Peter Bradley         |
|                       |
|                       |
| Lucretia Bradley      |
| Richard Christophers  |
|                       |
|                       |
| Richard Christophers  |
| Elizabeth Saltonstall |
|                       |
|                       |
| Sarah Christophers    |
| James Mumford         |
|                       |
| Daliman Managara      |
| Robinson Mumford      |
| Sarah Coit            |
|                       |
| Carab Mumfard         |
| Sarah Mumford         |
| Peter Mallett         |
|                       |
|                       |
| <b>A</b>              |