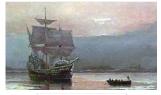

MAYFLOWER

## **William Brewster**

(c1566 - 1644) Mayflower passenger 1620

10th Great-grandfather of

Angela Y. Davis

Civil Rights Activist and former Black Panther

| William Brewster      |
|-----------------------|
| Mary                  |
|                       |
|                       |
| Jonathan Brewster     |
| Lucretia Oldham       |
|                       |
|                       |
| Elizabeth Brewster    |
| Peter Bradley         |
|                       |
|                       |
| Lucretia Bradley      |
| Richard Christophers  |
|                       |
|                       |
| Richard Christophers  |
| Elizabeth Saltonstall |
|                       |
|                       |
| Sarah Christophers    |
| James Mumford         |
|                       |
| Daliman Managara      |
| Robinson Mumford      |
| Sarah Coit            |
|                       |
| Carab Mumfard         |
| Sarah Mumford         |
| Peter Mallett         |
|                       |
|                       |
| <b>A</b>              |