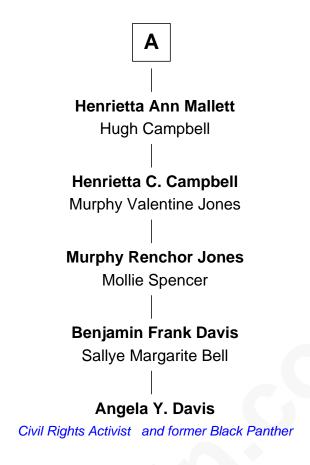

## **William Brewster**

(c1566 - 1644) Mayflower passenger 1620

10th Great-grandfather of

Angela Y. Davis

Civil Rights Activist and former Black Panther

| William Brewster      |
|-----------------------|
| Mary                  |
|                       |
|                       |
| Jonathan Brewster     |
| Lucretia Oldham       |
|                       |
|                       |
| Elizabeth Brewster    |
| Peter Bradley         |
|                       |
|                       |
| Lucretia Bradley      |
| Richard Christophers  |
|                       |
|                       |
| Richard Christophers  |
| Elizabeth Saltonstall |
|                       |
|                       |
| Sarah Christophers    |
| James Mumford         |
|                       |
| Daliman Managara      |
| Robinson Mumford      |
| Sarah Coit            |
|                       |
| Carab Mumfard         |
| Sarah Mumford         |
| Peter Mallett         |
|                       |
|                       |
| <b>A</b>              |