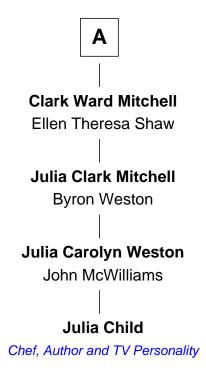

## **Julia Child**

American Chef, Author and TV Personality

| William Brewster  |
|-------------------|
| Mary              |
| 1                 |
|                   |
| Jonathan Brewster |
| Lucretia Oldham   |
|                   |
| Benjamin Brewster |
| •                 |
| Anna Addis        |
|                   |
| Daniel Brewster   |
| Hannah Gager      |
| l lamlan Cago     |
|                   |
| Jonathan Brewster |
| Mary Parish       |
|                   |
|                   |
| Jonathan Brewster |
| Zipporah Smith    |
|                   |
|                   |
| Jonathan Brewster |
| Lois Marsh        |
|                   |
| Lucinda Brewster  |
|                   |
| Elisha Mitchell   |
|                   |
|                   |
| <b>A</b>          |