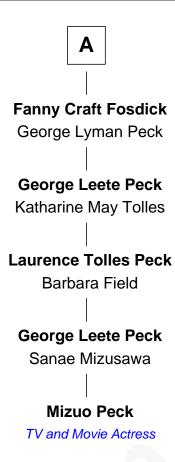

## **Mizuo Peck**

TV and Movie Actress

| William Brewster      |
|-----------------------|
| Mary                  |
|                       |
|                       |
| Jonathan Brewster     |
| Lucretia Oldham       |
|                       |
|                       |
| Ruth Brewster         |
| John Pickett          |
|                       |
| Managa Dialaga        |
| Mercy Pickett         |
| Samuel Fosdick        |
|                       |
| Samuel Fosdick        |
|                       |
| Susanna Turner        |
|                       |
| Samuel Fosdick        |
|                       |
| Mary Moore            |
|                       |
| Morris Fosdick        |
|                       |
| Jane Doughty          |
|                       |
| Morris Fosdick        |
| Catherine Jane Baylis |
|                       |
|                       |
|                       |
| <b>A</b>              |