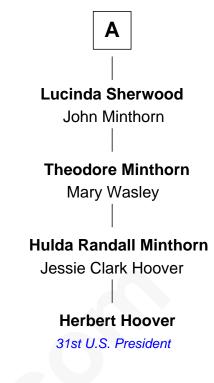

## Herbert Hoover

31st U.S. President

| Edward Wood<br>Ruth Lee    |                  |
|----------------------------|------------------|
|                            |                  |
|                            |                  |
| Ruth Wood                  | Thomas Wood      |
| Phineas Upham              | Ann              |
|                            |                  |
| Thomas Upham               | Ruth Wood        |
| Elizabeth Hovey            | Joseph Jewett    |
|                            |                  |
| Elizabeth Upham            | Priscilla Jewett |
| Joseph Woolson             | Hilkiah Boynton  |
|                            |                  |
| Thomas Woolson             | Joanna Boynton   |
| Joanna Dexter              | John Grout       |
|                            |                  |
| Thomas Woolson             | John Grout       |
| Hannah Chandler            | Phebe Spofford   |
|                            |                  |
| Charles Jarvis Woolson     | Phebe Grout      |
| Hannah Cooper Pomeroy      | Jacob Winn       |
|                            |                  |
| Constance Fenimore Woolson | Endymia Winn     |
| Novelist and Poet          | Thomas Sherwood  |
|                            |                  |

Α