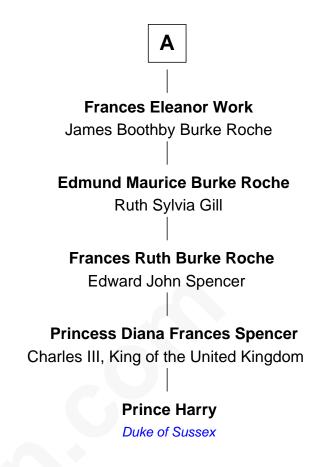

## FamousKin.com Relationship Chart of

**Constance Fenimore Woolson** 

Victorian Novelist and Poet

6th cousin 5 times removed of

Prince Harry
Duke of Sussex

**Henry Woodward** Elizabeth - - - - -**Experience Woodward Freedom Woodward Medad Pomeroy** Jedediah Strong **Ebenezer Pomeroy Preserved Strong** Tabitha Lee Sarah King **Gen. Seth Pomeroy Elizabeth Strong** Mary Hunt Joseph Strong **Benajah Strong Quartus Pomeroy** Rachel Pomeroy Lucy Bishop **George Pomeroy** Dr. Joseph Strong Ann Cooper Rebecca Young **Hannah Cooper Pomeroy Eleanor Strong** Charles Jarvis Woolson John Wood Constance Fenimore Woolson Ellen Wood Franklin H. Work **Novelist and Poet** 