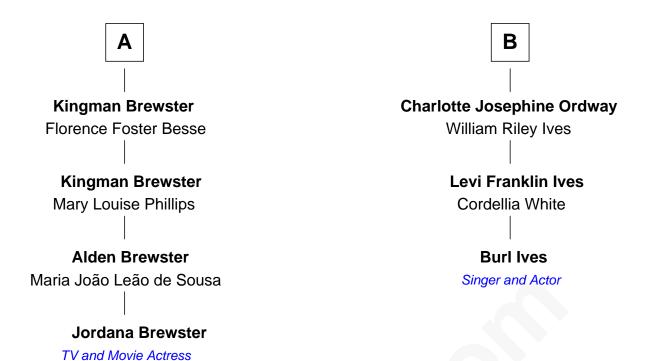

## FamousKin.com Relationship Chart of

**Jordana Brewster** 

TV and Movie Actress

9th cousin 1 time removed of

Singer and Actor

| Experience Mitchell        |                    |
|----------------------------|--------------------|
| with wife                  | with wife          |
| Mary                       | Jane Cooke         |
|                            |                    |
| Jacob Mitchell             | Elizabeth Mitchell |
| Susanna Pope               | John Washburn      |
| Mary Mitchell              | Joseph Washburn    |
| Samuel Kingman             | Hannah Latham      |
| John Kingman               | Rebecca Washburn   |
| Sarah Kingman              | David Johnson      |
| Adam Kingman               | David Johnson      |
| Ruth White                 | Susanna Willis     |
| Isaiah Kingman             | Willis Johnson     |
| Lucy Daniels               | Jemima Smith       |
| Sophronia M. Kingman       | Susannah Johnson   |
| Elisha Huntington Brewster | Aaron Ordway       |
|                            |                    |
| Charles Kingman Brewster   | Abraham Ordway     |
| Celina Sophia Baldwin      | Sally Wright       |
|                            |                    |
| Α                          | В                  |