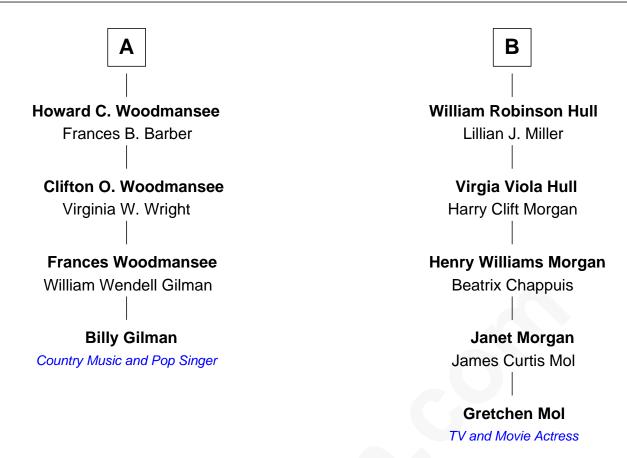

## FamousKin.com Relationship Chart of

**Billy Gilman** 

Country Music and Pop Singer

10th cousin 1 time removed of

TV and Movie Actress

| George G                  | Sardiner                 |
|---------------------------|--------------------------|
| with wife                 | with wife                |
| Lydia Ballou              | Herodias Long            |
|                           |                          |
| Jeremiah Gardiner         | George Gardner           |
| Grace                     | Tabitha Tefft            |
| Elizabeth Gardiner        | Samuel Gardiner          |
| John Cottrell             | Ann Briggs               |
| Hannah Cottrell           | Thomas Gardiner          |
| Elias Burdick             | Mary Higginbotham        |
| Alpheus Burdick           | Mary Gardiner            |
| Phebe Larkin              | Joseph R. Hull           |
| Gardiner Burdick          | Charles Higgabothom Hull |
| Elizabeth Crandall        | Sarah                    |
| Almedia Burdick           | Christopher Hawkins Hull |
| William Watson Woodmansee | Hannah Perry             |
| Orrin Gardiner Woodmansee | Joseph Hull              |
| Emogene Austin            | Mary Ellen Fish          |
| Α                         | В                        |